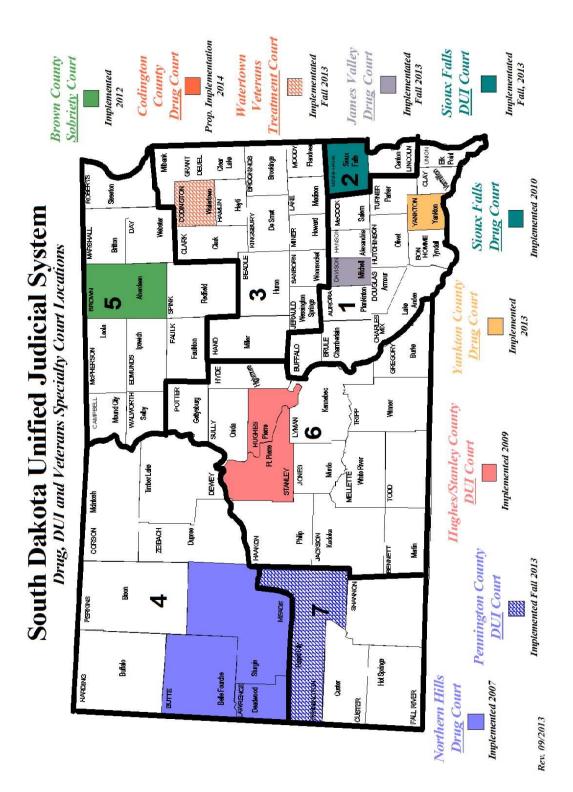

ENILE**

| • Intensive Probation (currently in 11 locations)        | \$14.94 per day |
|----------------------------------------------------------|-----------------|
| • High Supervision Probationer (1.78 hours per month)    | \$3.07 per day  |
| • Medium Supervision Probationer (1.63 hours per month)  | \$2.81 per day  |
| • Low Supervision Probationer (0.71 hours per month)     | \$1.22 per day  |
| • Administrative Supervision Case (0.33 hours per month) | \$.57 per day   |
| • Informal Diversion Case (0.23 hours per month)         | \$ .40 per day  |
| • Case Service Monitoring Case (0.10 hours per month)    | \$ .17 per day  |
|                                                          |                 |
| Average Cost of Supervision - All Categories             | \$2.79 per day  |