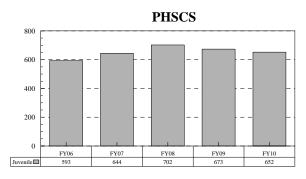

|
| Adult Interstate Compact Caseload (F&M) | -         |            |                    |                 |                 |          | r                | 1                    |
| Total Placed on Probation - In & Out    | 61        | 77         | 38                 | 61              | 42              | 11       | 60               | 350                  |
| On Probation at End of FY               | 168       | 151        | 73                 | 122             | 84              | 46       | 141              | 785                  |

## Chart 22. Court Services Workload Adult Services



FY08

2,628

272

FY09

2,483

287

**FY10** 

2,354

264

FY07

2,657

143

500

Felony

Misdemeanor

0

FY06

2,870

182





## Chart 23. Court Services Workload Juvenile Services



## **Restitution Received**