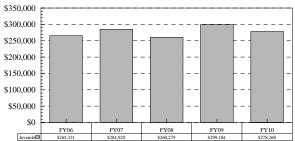

Interstate Compact Caseload (F&M) | -         |            |                    |                 |                 |          | r                | 1                    |
| Total Placed on Probation - In & Out    | 61        | 77         | 38                 | 61              | 42              | 11       | 60               | 350                  |
| On Probation at End of FY               | 168       | 151        | 73                 | 122             | 84              | 46       | 141              | 785                  |

## Chart 22. Court Services Workload Adult Services



FY08

2,628

272

FY09

2,483

287

**FY10** 

2,354

264

FY07

2,657

143

500

Felony

Misdemeanor

0

FY06

2,870

182





## Chart 23. Court Services Workload Juvenile Services



## **Restitution Received**