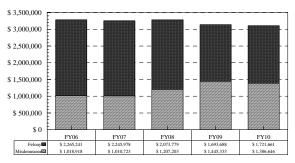

## Chart 22. Court Services Workload Adult Services

FY08

2,628

272

FY09

2,483

287

**FY10** 

2,354

264

FY07

2,657

143

500

Felony

Misdemeanor

0

FY06

2,870

182