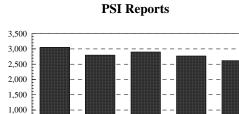

## Chart 22. Court Services Workload Adult Services

FY08

2,628

272

FY09

2,483

287

**FY10** 

2,354

264

FY07

2,657

143

500

Felony

Misdemeanor

0

FY06

2,870

182